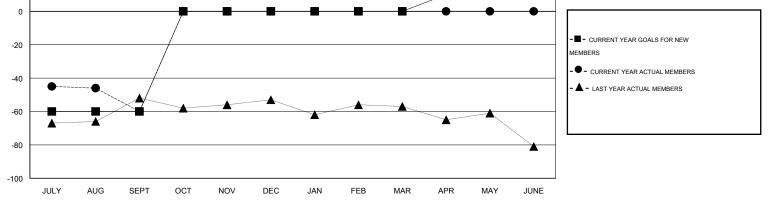

## LOCATION WASHINGTON

| GMT: DENNI                  | T: DENNIS STEVENSON LOCATION WASHING |                  |                  |                  |                             |                    |                                     |                    | GMT CA 2         |  |
|-----------------------------|--------------------------------------|------------------|------------------|------------------|-----------------------------|--------------------|-------------------------------------|--------------------|------------------|--|
|                             |                                      | Clubs            |                  |                  | Members                     |                    |                                     |                    |                  |  |
|                             | RESUL                                | TS FOR 2016-2017 |                  |                  | RESULTS FOR 2016-2017       |                    |                                     |                    |                  |  |
| QUARTER                     | NEW CLUB<br>GOAL                     | NEW CLUBS        | DROPPED<br>CLUBS | NET<br>GAIN/LOSS | QUARTER                     | NEW MEMBER<br>GOAL | CHARTER AND<br>NEW MEMBERS<br>ADDED | DROPPED<br>MEMBERS | NET<br>GAIN/LOSS |  |
| JULY/AUG/SEPT               | 0                                    | 0                | 0                | 0                | JULY/AUG/SEPT               | -60                | 42                                  | 102                | -60              |  |
| OCT/NOV/DEC                 | 0                                    | 0                | 0                | 0                | OCT/NOV/DEC                 | 60                 | 0                                   | 0                  | 0                |  |
| JAN/FEB/MAR<br>APR/MAY/JUNE | 0<br>0                               | 0<br>0           | 0<br>0           | 0<br>0           | JAN/FEB/MAR<br>APR/MAY/JUNE | 0<br>10            | 0<br>0                              | 0<br>0             | 0                |  |