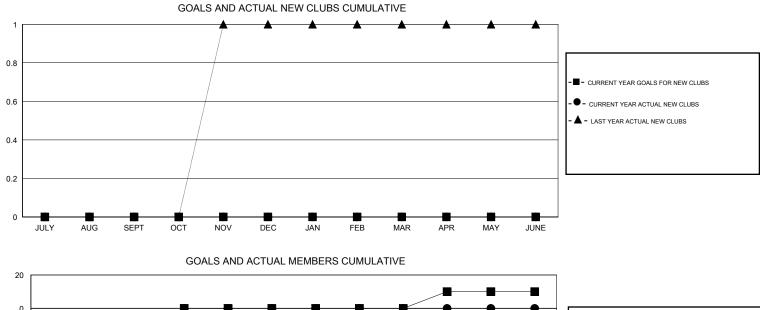

## LOCATION WASHINGTON

| GMT: DENNI                  | T: DENNIS STEVENSON LOCATION WASHING |                  |                  |                  |                             |                    |                                     |                    | GMT CA 2         |  |
|-----------------------------|--------------------------------------|------------------|------------------|------------------|-----------------------------|--------------------|-------------------------------------|--------------------|------------------|--|
|                             |                                      | Clubs            |                  |                  | Members                     |                    |                                     |                    |                  |  |
|                             | RESUL                                | TS FOR 2016-2017 |                  |                  | RESULTS FOR 2016-2017       |                    |                                     |                    |                  |  |
| QUARTER                     | NEW CLUB<br>GOAL                     | NEW CLUBS        | DROPPED<br>CLUBS | NET<br>GAIN/LOSS | QUARTER                     | NEW MEMBER<br>GOAL | CHARTER AND<br>NEW MEMBERS<br>ADDED | DROPPED<br>MEMBERS | NET<br>GAIN/LOSS |  |
| JULY/AUG/SEPT               | 0                                    | 0                | 0                | 0                | JULY/AUG/SEPT               | -60                | 42                                  | 102                | -60              |  |
| OCT/NOV/DEC                 | 0                                    | 0                | 0                | 0                | OCT/NOV/DEC                 | 60                 | 0                                   | 0                  | 0                |  |
| JAN/FEB/MAR<br>APR/MAY/JUNE | 0<br>0                               | 0<br>0           | 0<br>0           | 0<br>0           | JAN/FEB/MAR<br>APR/MAY/JUNE | 0<br>10            | 0<br>0                              | 0<br>0             | 0                |  |